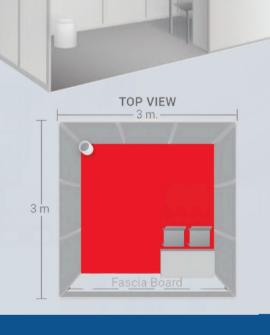

### **STANDARD BOOTH**

- Floor covered with carpet.
- White aluminum structure, height 2.40 m.
  Wall panel, with colored PVC (in light gray or beige)
- Fascia panel, height 0.30 m. with company name.
- 1 Reception Table
- 2 Chairs
- 2 Fluorescent lamps
- 1 Socket
- 1 Trash bin

### 3.00 x 3.00 M. / Height 2.40 M.

COMPANY NAME

SW/L