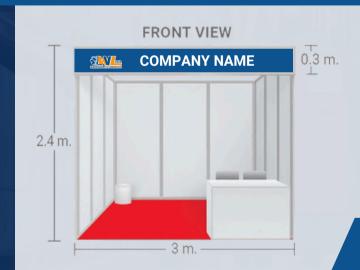

### **STANDARD BOOTH**

- Floor covered with carpet.
- White aluminum structure, height 2.40 m.
  Wall panel, with colored PVC (in light gray or beige)
- Fascia panel, height 0.30 m. with company name.
- 1 Reception Table
- 2 Chairs
- 2 Fluorescent lamps
- 1 Socket
- 1 Trash bin

### 3.00 x 3.00 M. / Height 2.40 M.

COMPANY NAME

SW/L